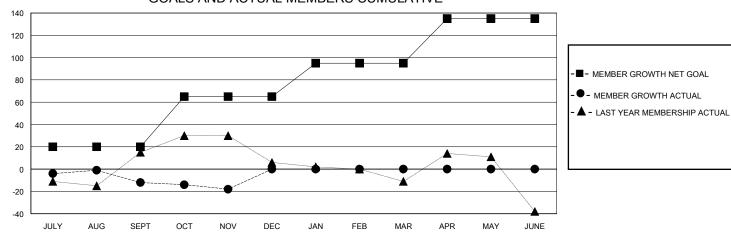

## MONTHLY MEMBERSHIP PROGRESS REPORT

District 32 C

GMT: LOCATION SOUTH CAROLINA GMT CA

| •             |               |             |               |                       |                        |                         | •                                                  |
|---------------|---------------|-------------|---------------|-----------------------|------------------------|-------------------------|----------------------------------------------------|
| Clubs         |               |             |               | Members               |                        |                         |                                                    |
|               | RESULTS FOR   | R 2024-2025 |               | RESULTS FOR 2024-2025 |                        |                         |                                                    |
| QUARTER       | NEW CLUB GOAL | NEW CLUBS   | DROPPED CLUBS | QUARTER MEME          | BER GROWTH NET<br>GOAL | MEMBER GROWTH<br>ACTUAL | DROPPED<br>MEMBERS ACTUAL<br>(including transfers) |
| JULY/AUG/SEPT | 1             | 0           | 0             | JULY/AUG/SEPT         | 20                     | 50                      | 51                                                 |
| OCT/NOV/DEC   | 0             | 0           | 0             | OCT/NOV/DEC           | 45                     | 24                      | 26                                                 |
| JAN/FEB/MAR   | 0             | 0           | 0             | JAN/FEB/MAR           | 30                     | 0                       | 0                                                  |
| APR/MAY/JUNE  | 0             | 0           | 0             | APR/MAY/JUNE          | 40                     | 0                       | 0                                                  |

## GOALS AND ACTUAL MEMBERS CUMULATIVE

| DROPPED CLUBS: 0 |    | 25 CLUBS OF 58 ADDED 1 OR MORE<br>NEW MEMBERS | GENDER DISTRIBUTION  MALE 916 (66.42%) |     |
|------------------|----|-----------------------------------------------|----------------------------------------|-----|
| DROPPED MEMBERS  |    |                                               | FEMALE 463 (33.58                      | 3%) |
| DECEASED         | 13 | CLICK HERE FOR CUMULATIVE                     | TOTAL FAMILY UNIT MEMBERS              | 0   |
| CLUB CANCELLED   | 0  | MEMBERSHIP DATA                               |                                        | 0   |
| OTHER            | 63 |                                               | FAMILY MEMBERS PAYING HALF DUES        |     |
| TOTAL            | 76 |                                               | 3020                                   |     |