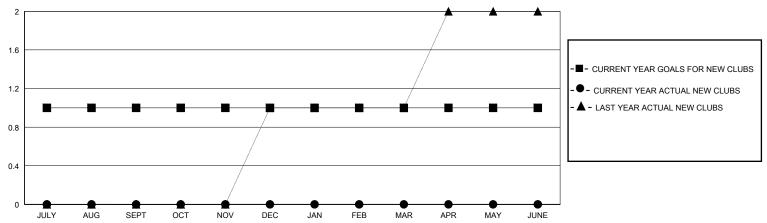

## MONTHLY MEMBERSHIP PROGRESS REPORT

District 32 C

GMT: LOCATION SOUTH CAROLINA GMT CA

| •             |               |             |               |                       |                        |                         | •                                                  |
|---------------|---------------|-------------|---------------|-----------------------|------------------------|-------------------------|----------------------------------------------------|
| Clubs         |               |             |               | Members               |                        |                         |                                                    |
|               | RESULTS FOR   | R 2024-2025 |               | RESULTS FOR 2024-2025 |                        |                         |                                                    |
| QUARTER       | NEW CLUB GOAL | NEW CLUBS   | DROPPED CLUBS | QUARTER MEME          | BER GROWTH NET<br>GOAL | MEMBER GROWTH<br>ACTUAL | DROPPED<br>MEMBERS ACTUAL<br>(including transfers) |
| JULY/AUG/SEPT | 1             | 0           | 0             | JULY/AUG/SEPT         | 20                     | 50                      | 51                                                 |
| OCT/NOV/DEC   | 0             | 0           | 0             | OCT/NOV/DEC           | 45                     | 24                      | 26                                                 |
| JAN/FEB/MAR   | 0             | 0           | 0             | JAN/FEB/MAR           | 30                     | 0                       | 0                                                  |
| APR/MAY/JUNE  | 0             | 0           | 0             | APR/MAY/JUNE          | 40                     | 0                       | 0                                                  |